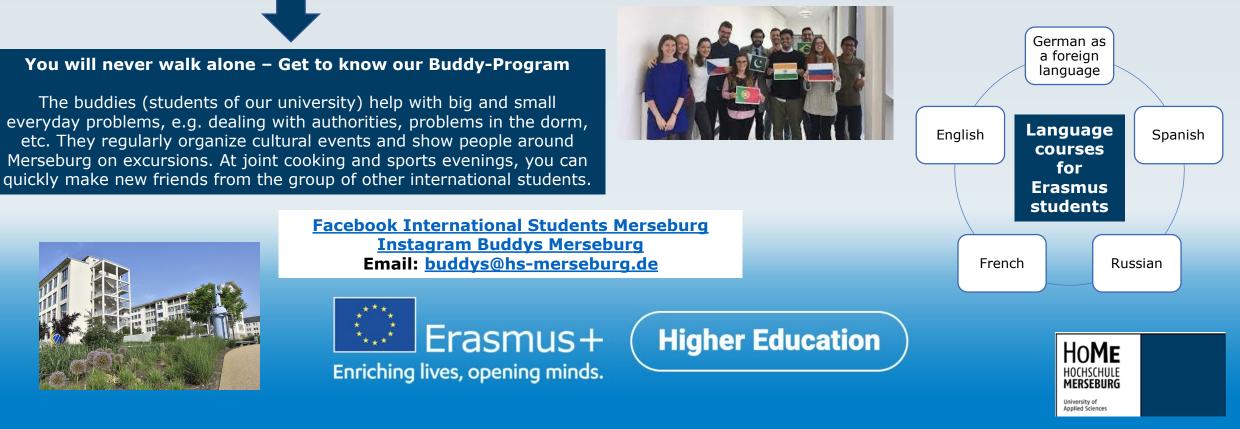

## Living in Merseburg

### **Experiences**

"Before participating in the Erasmus+ Exchange Program in Merseburg, I was quite worried about language, school and exams. After one unforgettable year, I can now confidently say that I don't have any regrets about studying in Merseburg. Friendly students, great buddies, professor's friendly attitude, professional student service from the international office and lots of events for students. I'm really grateful for one of the best years of my student life." Ondřej Svoboda,Tschechien